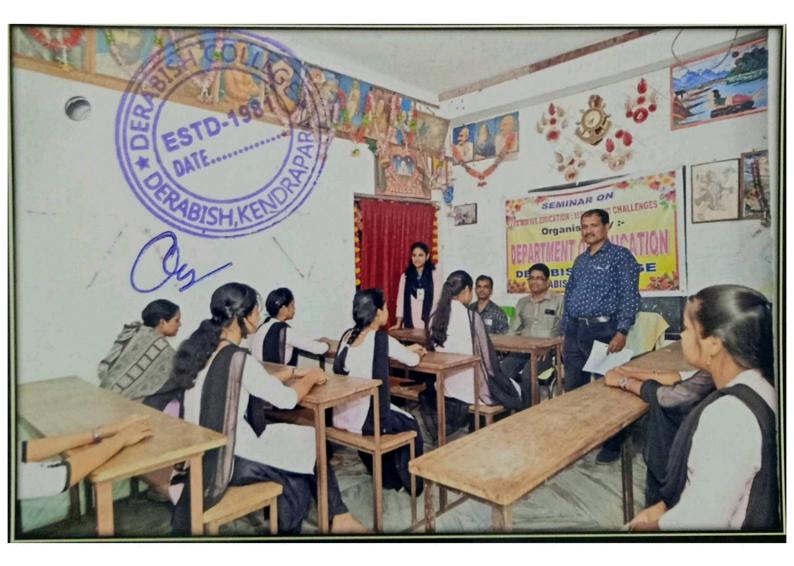

# Inter relationship between Education and Value System in 2019

\*

ESTD-198

DEPARTMENT OF EDUCATION BROCHURE

### A SEMINAR ON

"Interrelationship between Education and Value System"

Date- 10.07.2019

Venue-Derabis Degree College, Derabish, Kendrapara.

Topic of the Seminar: " Interrelationship between Education and Value System"

Inauguration of the Seminar by Mr. Chaturbhuja Kar, The Hon'ble Principal of the Derabis College, Derabish

Coordinator of the Seminar: Dr. Kishora Kumar Bedanta, II.O.D, Department of Education

The seminar was inaugurated by the chief guest Mr. Chaturbhuja Kar, Principal of the Derabis college, Derabish. Dr. Kishora Kumar Bedanta, HOD. of Department of Education welcomed the dignitaries and delivered a good speech on the topic. Mr. Amiya Kumar Malla, H.O.D, Department of Education, Sri Sri Bayababa College, Mahakalapada, Kendrapara was invited as the resource person of the seminar. He delivered a speech on Importance of Value Education in life and how value Education leads to holistic development of the students and the importance of value education in today's society. Mr. Raghunath Sahoo put his view on topic.