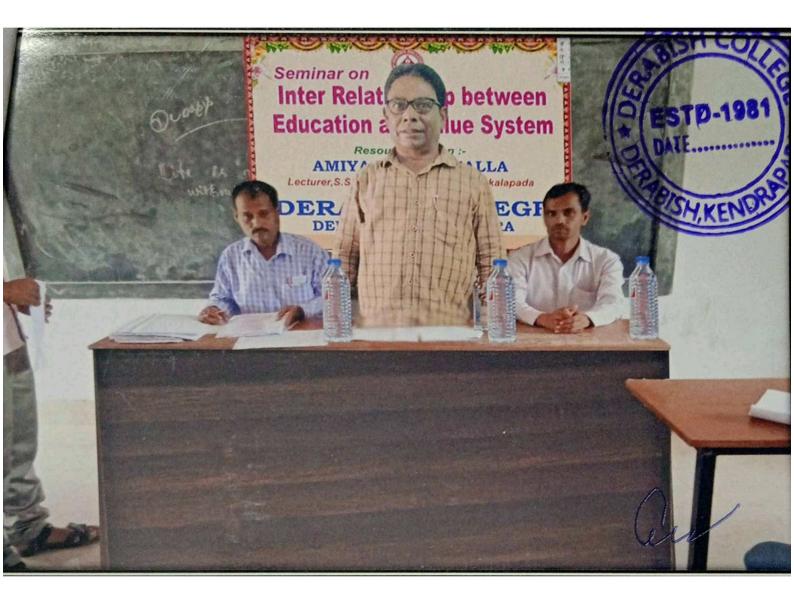

Resource Person- Mr. Amiya Kumar Malla, HOD,Dept. of Education, S.S.S.B.College,Mahakalapara,Kendrapara

Convener- Dr. Kishora kumar Bedanta (HOD, Department of Education)

Co-Convener- Mr. Raghunath Sahoo

Topic of the Seminar: " Interrelationship between Education and Value System"

Inauguration of the Seminar by Mr. Chaturbhuja Kar, The Hon'ble Principal of the Derabis College, Derabish

Coordinator of the Seminar: Dr. Kishora Kumar Bedanta, II.O.D, Department of Education

The seminar was inaugurated by the chief guest Mr. Chaturbhuja Kar, Principal of the Derabis college, Derabish. Dr. Kishora Kumar Bedanta, HOD. of Department of Education welcomed the dignitaries and delivered a good speech on the topic. Mr. Amiya Kumar Malla, H.O.D, Department of Education, Sri Sri Bayababa College, Mahakalapada, Kendrapara was invited as the resource person of the seminar. He delivered a speech on Importance of Value Education in life and how value Education leads to holistic development of the students and the importance of value education in today's society. Mr. Raghunath Sahoo put his view on topic.