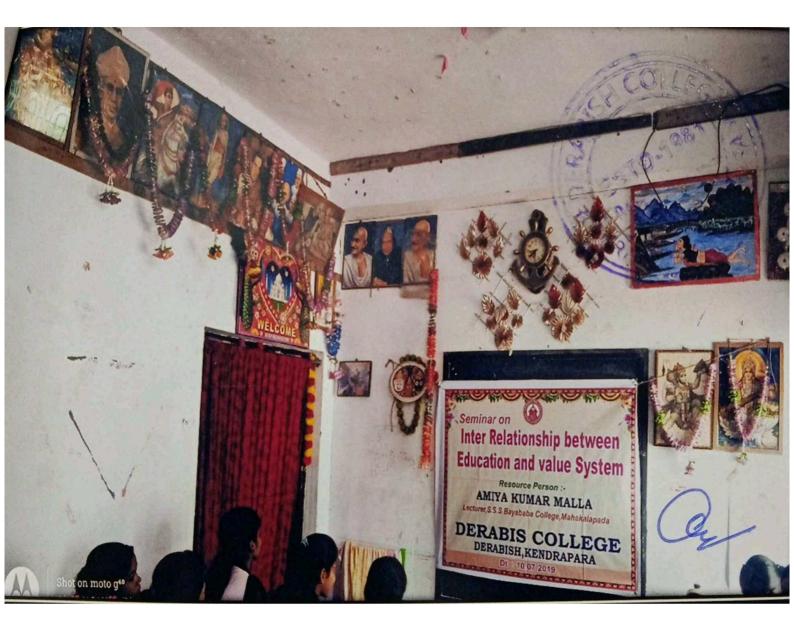

### A SEMINAR ON

"Interrelationship between Education and Value System"

Date- 10.07.2019

Venue-Derabis Degree College, Derabish, Kendrapara.

Resource Person- Mr. Amiya Kumar Malla, HOD,Dept. of Education, S.S.S.B.College,Mahakalapara,Kendrapara

Convener- Dr. Kishora kumar Bedanta (HOD, Department of Education)

Co-Convener- Mr. Raghunath Sahoo