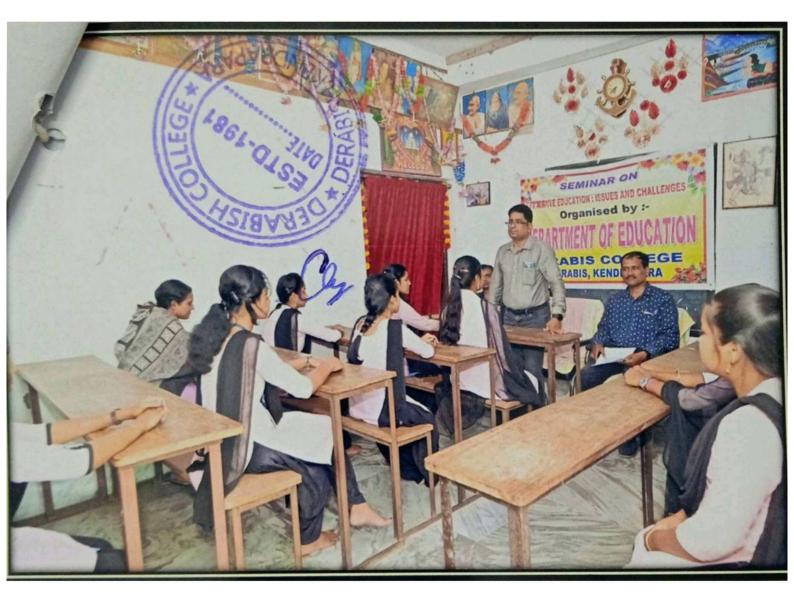

# Inter relationship between Education and Value System in 2019

\*

ESTD-198

DEPARTMENT OF EDUCATION BROCHURE

### A SEMINAR ON

"Interrelationship between Education and Value System"

Date- 10.07.2019

Venue-Derabis Degree College, Derabish, Kendrapara.

Topic of the Seminar: " Interrelationship between Education and Value System"

Inauguration of the Seminar by Mr. Chaturbhuja Kar, The Hon'ble Principal of the Derabis College, Derabish

Coordinator of the Seminar: Dr. Kishora Kumar Bedanta, II.O.D, Department of Education

The seminar was inaugurated by the chief guest Mr. Chaturbhuja Kar, Principal of the Derabis college, Derabish. Dr. Kishora Kumar Bedanta, HOD. of Department of Education welcomed the dignitaries and delivered a good speech on the topic. Mr. Amiya Kumar Malla, H.O.D, Department of Education, Sri Sri Bayababa College, Mahakalapada, Kendrapara was invited as the resource person of the seminar. He delivered a speech on Importance of Value Education in life and how value Education leads to holistic development of the students and the importance of value education in today's society. Mr. Raghunath Sahoo put his view on topic.