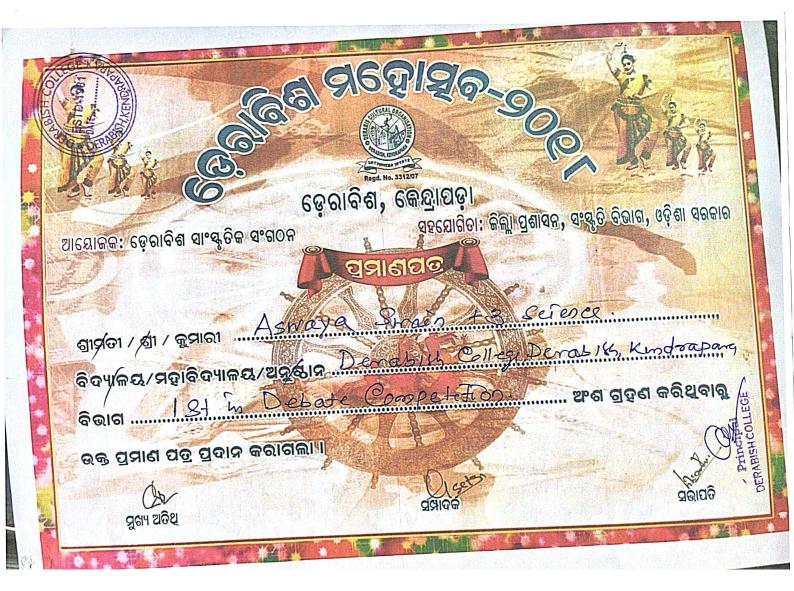

#### NAME OF THE PROGRAMME- ENVIRONMENT AWARNESS

# IN COLLABORATION WITH NEHERU YUVA KENDRA, KENDRAPARA, MINISTRY OF YOUTH AND SPORTS, GOVT. OF INDIA

#### DATE-27/11/2021

#### NO OF PARTICIPANTS: - 30