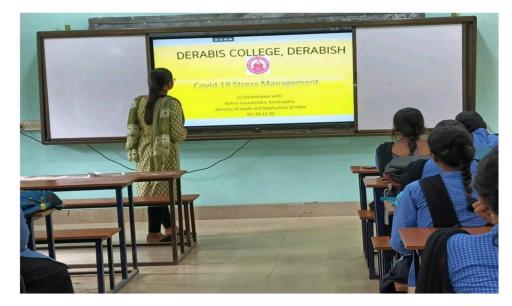

#### NAME OF THE PROGRAMME- COVID-19 STRESS MANAGEMENT

#### DATE-05.11.2020

#### **NO OF PARTICIPANTS: - 46**