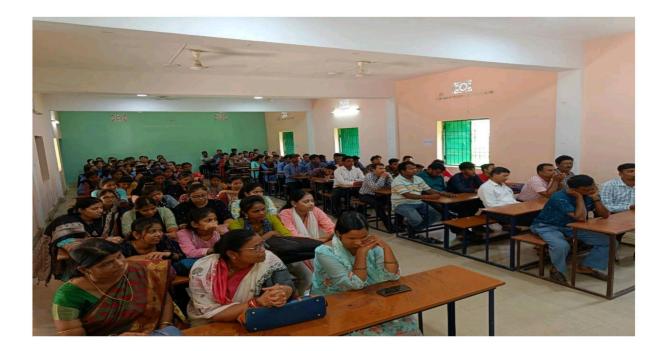

To

The Principal

Derabis College

Derabis, Kendrapara

Sub -Permission to Organise "Covid-19 Stress Management Programme" programme in Derabis College on collaboration basis

Sir,

We have decided to organize "Covid-19 Stress Management Programme" Programme in your college on 25:07.21 The NYK will provide the necessary arrangements for the programme.

We need your permissions and cooperation with participation of students and Staff members for the success of the event.

Yours faith Dist Youth Officer olythirupathi Reddy Kenore Har / Kendrapara **District Youth Officer** 