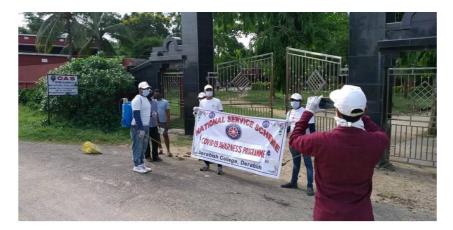

### NAME OF THE PROGRAMME- COVID-19 AWARNESS PROGRAM IN COLLABORATION WITH NEHERU YUVA KENDRA, KENDRAPARA, MINISTRY OF YOUTH AND SPORTS, GOVT.OF INDIA

#### DATE-26.07.2021

#### NO OF PARTICIPANTS: - 21